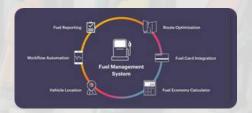

## **FUEL MANAGEMENT SYSTEM**

#### FOR DELIVERING CONTROL TO

- Petrol Stations Home based Petrol Sites
- · In-house Station
- Fleet Management Centres

#### **FUEL AUTOMATION & SMART STATION IS**

- High Technological Modular Flexible
- Software and Hardware Solution