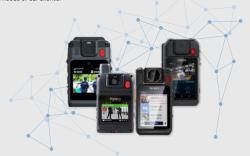

1111111

- 4G/Wi-Fi connectivity
- Dual cameras (wide-angle and 700m)

SC580

- 1080n HD recordina
- Night vision
- Al features (facial/license plate recognition)
- IP68 rugged design

### VM580D

- 4G/Wi-Fi/Bluetooth
  - · Compact, liahtweight design
  - 1080p HD recording
  - · Al support
  - Push-to-Talk (PTT) Dual microphones
  - IP68 rugged design
- GPS tracking

### VM780/MG5

- · 4G/Wi-Fi/Bluetooth 1080p HD recording.
  - live streaming
- 5-inch touchscreen Al analytics
- Push-to-Talk over Cellular (PoC)
- IP68. MIL-STD-810G rugaed design
- 180-degree rotatable camera
- · GPS tracking

#### VM750D

- 4G/Wi-Fi dual-
- mode 1080p HD
- recordina Al functions (facial
- recognition) Enhanced night vision
- IP68 MII -STD-810G rugged
- design · Multiple mounting options
- Integrated GPS