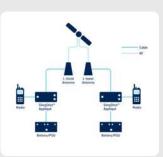

devices integration to<br>Antenna              | 12 | Video and Audio coax systems                                 |





# SECURITY MANAGEMENT SYSTEMS





# **TACTICAL COMMUNICATION**

#### **MULTIBAND RADIO**

#### MULTIBAND RADIO ACCESSORIES







### **TACTICAL COMMUNICATION**

### **COMMUNICATION HEADSET**





#### HEARING PROTECTION

Optional NFMI Earplugs for increased noise reduction while maintaining clear communications andhear-through audio.



### SITUATIONAL AWARENESS

Restores and enhances "natural hearing" of outside environments for improved situational awareness.



### ADVANCE DESIGNING

Earcups designed toaccommodate a wide variety of helmet profiles. Configurable mounting options to easily convert from a headhand to helmet mounted



### **TACTICAL COMMUNICATION**



L-TAC stands at the forefront, delivering global satellite-based beyond line-of-sight communications on the move, catering to the specific needs of UHF, VHF, and TETRA military tactical radio users. Our cutting-edge technology ensures seamless and reliable communication, empowering military personnel with unparalleled connectivity in dynamic operational environments.



# **DIGITAL RADIO MOBILE (DMR) SOLUTION**

Saudi Net Link is a leading provider of end-to-end DMR solutions, supporting both Tier II and Tier III standards. Through successful project implementations, SNL empowers clients by hosting critical applications on-premises within private networks, ensuring connectivity in isolated sites for enhanced resilience and efficiency in communication infrastructure.

NETWORKS

**ACCESSOR