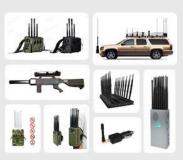

### **JAMMERS SECURITY SYSTEMS**

In addition to our core offerings, Saudi Net Link is dedicated to ensuring the full spectrum of secured and critical communication. To meet the stringent requirements of our VIP and governmental clientele, we specialize in providing jamming solutions tailored to their specific needs. Our comprehensive range includes portable, convoy, and on-wheel solutions extending even to buildings.

Beyond merely addressing mobile and GSM (2G, 3G, 4G, 5G, and CDMA) frequencies, our expertise extends to blocking GPS, Wifi, VHF, UHF, TETRA, DMR, and drone signals, SNL's cutting-edge solutions cover a wide range of frequencies and signals, reinforcing the security and resilience of communication networks.