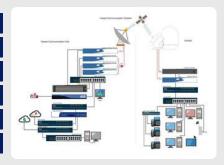

# ENTERPRISE CONNECTIVITY

SNL provides comprehensive, turnkey solutions and services tailored to the specific needs of numerous corporations and companies. We specialize in facilitating seamless connectivity between data, voice, video, and other applications, ensuring that our clients' business requirements are met effectively.

# OPERATION AND MAINTENANCE

As part of our services, SNL excels in VSAT network operations, offering specialized solutions to governmental and commercial entities. We extend our services to military organizations, providing expertise in managing and operating their VSAT networks with precision and efficiency.

#### NETWORK OPERATION CENTRE (NOC)

SNL manages 24/7 network operation centers, handling tasks such as user support, isolation tests during VSAT installation, continuous monitoring of the network and satellite space, ticketing system management, on-site support dispatch, and reporting network availability and KPIs

#### TELEPORT SERVICE

Saudi Net Link excels in providing cutting-edge teleport services, ensuring seamless and efficient communication for diverse needs, including governmental, commercial, and military applications.

#### VSAT REMOTE FIELD SUPPORT

Our field services operation expertly manages all types of VSAT systems under 0&M and SLA, ensuring optimal performance, preventive maintenance, and prompt issue resolution