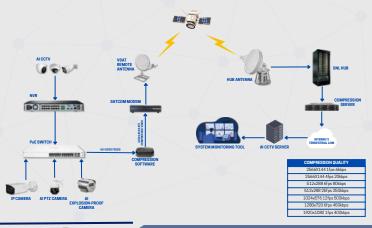

#### AI-DRIVEN CCTV SOLUTIONS FOR ENHANCED REMOTE SITE SAFETY

#### **OUR KEY CCTV SOLUTIONS:**

- Al-Powered Rig Monitoring Systems
   Explosion-Proof Cameras for Rig Floor
- Remote Monitoring Access
   Centralized Monitoring Systems with AI
- · 24/7 Maintenance and Support Services

#### WHY CHOOSE OUR CCTV SERVICES?

- · Customized Surveillance Solutions
- · Advanced Al Integration
- Reliable and Secure
- · Comprehensive Support

#### HD VIDEO COMPRESSION OVER SATELLITE FOR REMOTE AI-ENHANCED CCTV SOLUTION