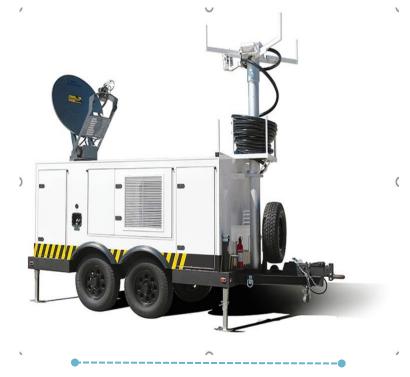

| 12 Video and Audio coax systems                              |

## Cyber Security



## **Training**

Cyber Security Training

### **MSSP**

Managed Cyber Security Services (SoC)

Secured Cloud Infrastructure and CoLocation

Business Continuity and Disaster Recover

Malware and Ransomware Protection

### **Professional Services**

Consulting Services

Readiness Assessment

Penetration Testing

Gap Analysis

Framework Compliance Audit and Certification





## Fuel Management system - (FMS)



#### Fuel Automation & Smart Station IS

- HIGH TECHNOLOGICAL
- MODULAR
- FLEXIBLE
- SOFTWARE AND HARDWARE SOLUTION

#### FOR DELIVERING CONTROL TO

- PETROL STATIONS
- HOMEBASE PETROL SITES
- IN-HOUSE STATIONS
- FLEET MANAGEMENT CENTERS



# Mobility services







**Tactical Command Vehicles** 



**Communication trailer** 

## **Our Clients**











































































## **Our Partners**