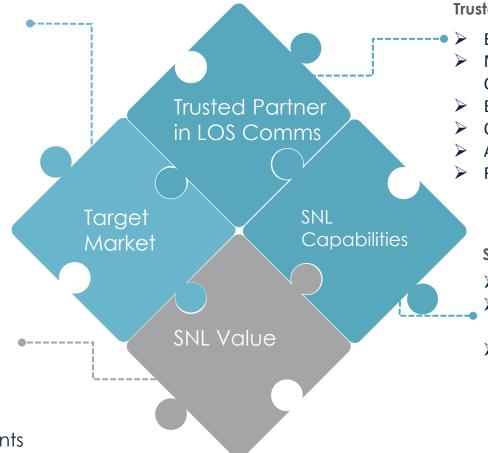

#### **Target Market**

- ➢ Oil & Gas
- Naval Operation
- Ship to Ship and Ship to Shore
- Coastal protection / Boarding forces
- Army Operations
- Backhaul, Radio Relay
- Air Force
- Disaster Recovery

#### **SNL Value**

- Eliminate complexity in deployment of wireless communications
- Increase battlefield mobility
- Reduce recurring costs for communications
- Convert customers trust in broadband communications in tactical environments

#### **Trusted Partner in LOS Commos**

- Ensure link Quality
- Maximize Data Rates in Backhaul Communications
- Enable Mobility
- Quickly deploy Backhaul for LTE, WiMAX, Wi-Fi
- Augment STACOM
- Reduce paid service reliance

#### **SNL** Capabilities

- Cutting edge
- Highest Link Performance in divers and changing environments
- Supports high speed tracking