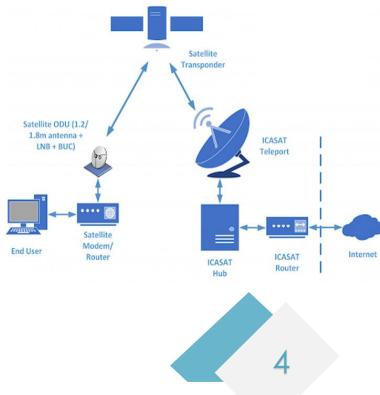

## **Teleport Service**

Saudi Net Link provides a range of advanced

### **Broadband Internet Service**

SNL is a licensed VSAT provider and ISP in Saudi Arabia which uses a two way internet satellite service. SNL owns a HUB station located in the UK, two others located in Saudi Arabia, and operate more than 900 remotely.