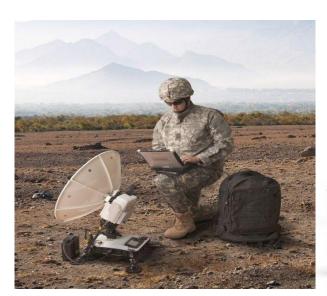

## **Broadband Wireless Solutions**

SNL is a market leader in designing broadband wireless communication systems in non-traditional, highly mobile, highly rugged environmental conditions for terrestrial land and sea-based Comms-On-The-Move (COTM), Wireless Local Area Networks (WLAN) and Nomadic Wireless Wide Area Networks (WWAN).