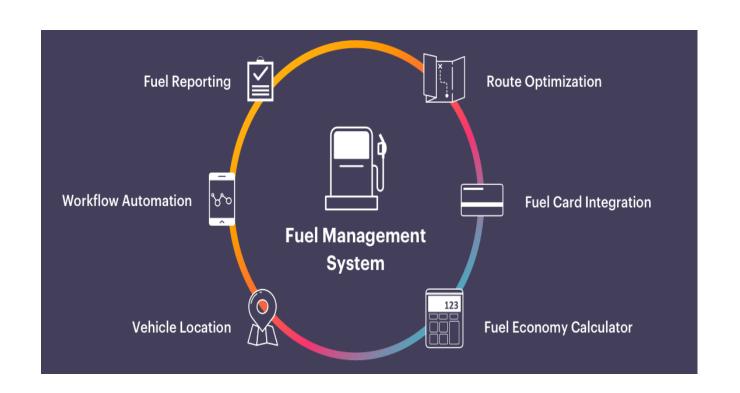

## Fuel Management system - (FMS)

#### Fuel Automation & Smart Station IS

- HIGH TECHNOLOGICAL
- MODULAR
- FLEXIBLE
- SOFTWARE AND HARDWARE SOLUTION

#### FOR DELIVERING CONTROL TO

- PETROL STATIONS
- HOMEBASE PETROL SITES
- IN-HOUSE STATIONS
- FLEET MANAGEMENT CENTERS